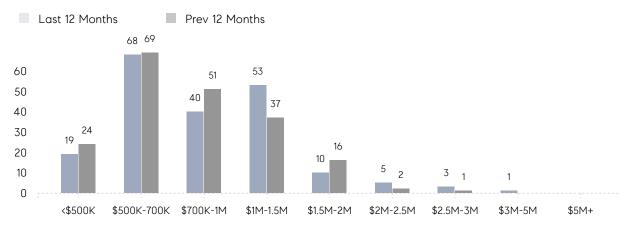

| % OF ASKING PRICE  | 99%       | 98%       |          |
|                | AVERAGE SOLD PRICE | \$797,083 | \$894,400 | -11%     |
|                | # OF CONTRACTS     | 8         | 11        | -27%     |
|                | NEW LISTINGS       | 6         | 4         | 50%      |
| Condo/Co-op/TH | AVERAGE DOM        | 14        | 7         | 100%     |
|                | % OF ASKING PRICE  | 103%      | 101%      |          |
|                | AVERAGE SOLD PRICE | \$640,750 | \$611,725 | 5%       |
|                | # OF CONTRACTS     | 2         | 1         | 100%     |
|                | NEW LISTINGS       | 3         | 0         | 0%       |
|                |                    |           |           |          |

280

# Madison

#### DECEMBER 2021

#### Monthly Inventory





### Contracts By Price Range



### Listings By Price Range

Compass New Jersey Market Report

COMPASS

 $\sim$   $\sim$   $\sim$   $\sim$   $\sim$ / / / / / / / //// | | | | | / ------

Compass makes no representations or warranties, express or implied, with respect to future market conditions or prices of residential product at the time the subject property or any competitive property is complete and ready for occupancy or with respect to any report, study, finding, recommendation or other information provided by Compass herein. Moreover, no warranty, express or implied, is made or should be assumed regarding the accuracy, adequacy, completeness, legality, reliability, merchantability or fitness for a particular purpose of any information, in part or whole, contained herein. All materi