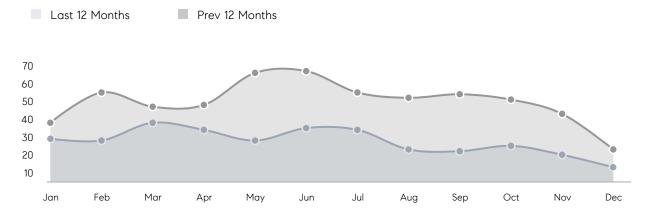

| % OF ASKING PRICE  | 99%       | 98%       |          |
|                | AVERAGE SOLD PRICE | \$797,083 | \$894,400 | -11%     |
|                | # OF CONTRACTS     | 8         | 11        | -27%     |
|                | NEW LISTINGS       | 6         | 4         | 50%      |
| Condo/Co-op/TH | AVERAGE DOM        | 14        | 7         | 100%     |
|                | % OF ASKING PRICE  | 103%      | 101%      |          |
|                | AVERAGE SOLD PRICE | \$640,750 | \$611,725 | 5%       |
|                | # OF CONTRACTS     | 2         | 1         | 100%     |
|                | NEW LISTINGS       | 3         | 0         | 0%       |
|                |                    |           |           |          |

280

# Madison

#### DECEMBER 2021

#### Monthly Inventory





### Contracts By Price Range



### Listings By Price Range

Compass New Jersey Market Report

COMPASS

 $\sim$   $\sim$   $\sim$   $\sim$   $\sim$ / / / / / / / //// | | | | | / ------

Compass makes no representations or warranties, express or implied, with respect to future market conditions or prices of residential product at the time the subject property or any competitive property is complete and ready for occupancy or with respect to any report, study, finding, recommendation or other information provided by Compass herein. Moreover, no warranty, express or implied, is made or should be assumed regarding the accuracy, adequacy, completeness, legality, reliability, merchantability or fitness for a particular purpose of any information, in part or whole, contained herein. All mate